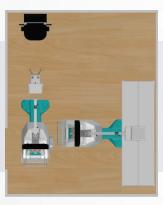

### **Minimal Space** Requirement

DPX PLUS' compact design, requiring just 8' x 10' of space, optimizes space utilization. It's perfect for facilities with limited space.