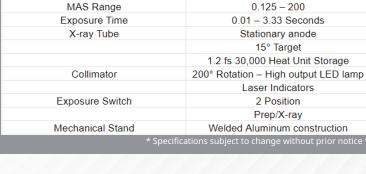

# **Dealer Information:**

Parameter

Generator Type

KVP Range

MA Range

#### Specification

DPX PLUS

High frequency Resonant Inverter

Microprocessor controlled

40 - 120

15 - 60 Selectable

| to your putients |  |
|------------------|--|
|                  |  |
|                  |  |